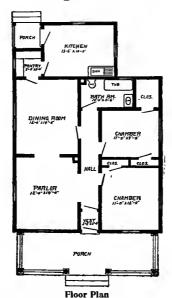

Size: Width, 35 feet; length, 31 feet, exclusive of porches

Blue prints consist of cellar and foundation plan; roof plan; first and second floor plans; front, rear, two side elevations; wall sections and all necessary interior details. Specifications consist of about twenty pages of typewritten matter.

Full and complete working plans and specifications of this house will be furnished for \$5.00. Cost of this house is from about \$2,500.00 to about \$2,800.00, according to the locality in which it is built.